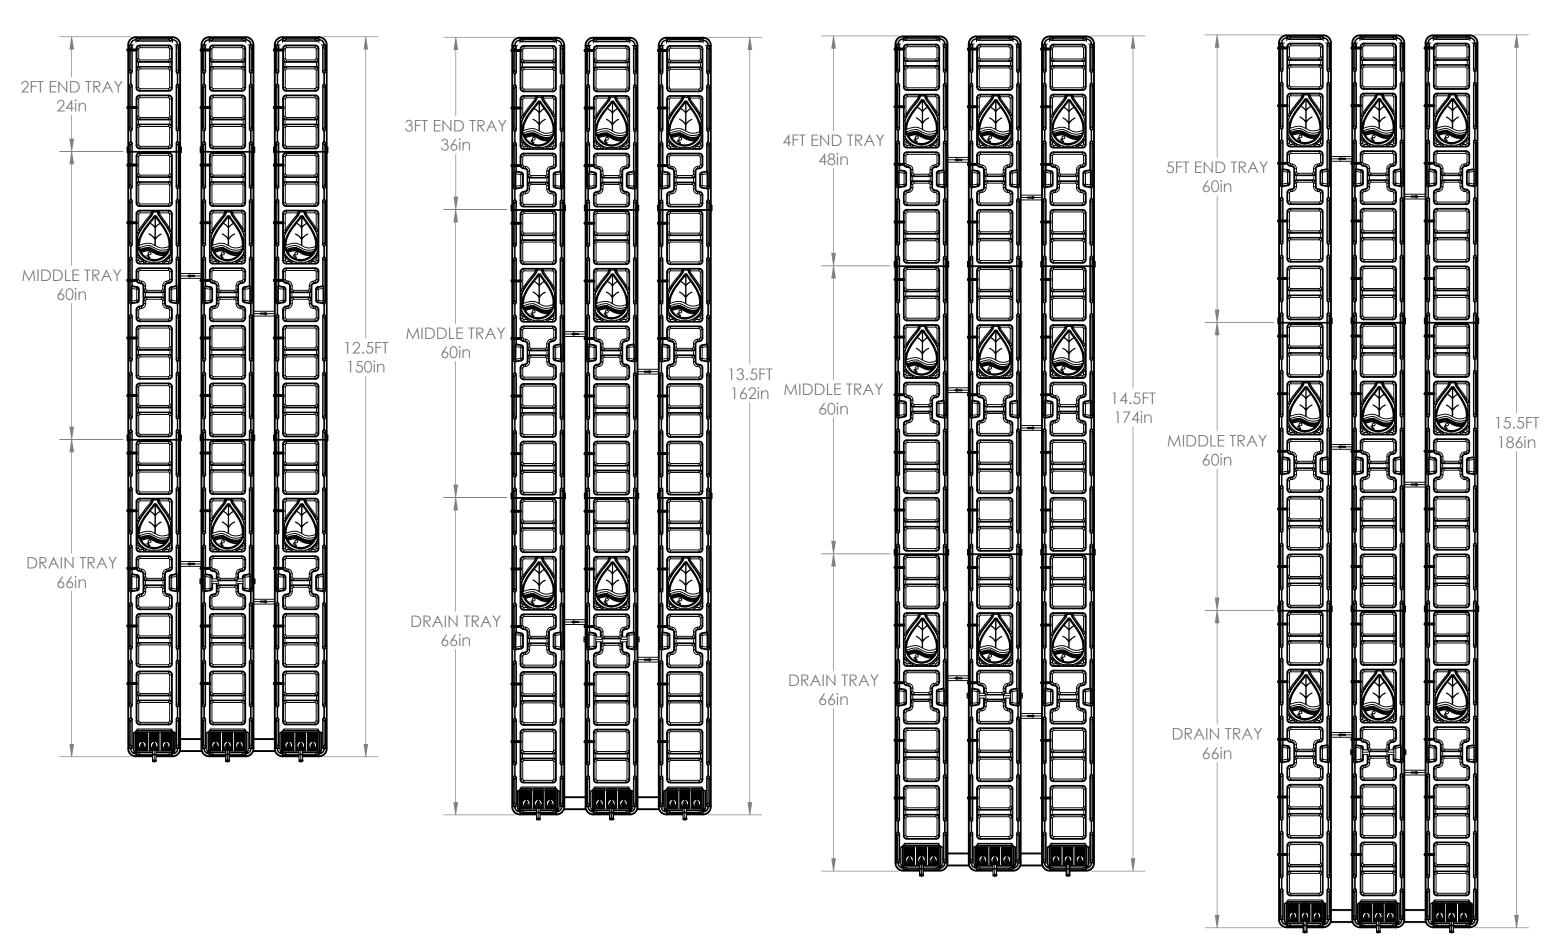

RECESS:

4.2in

NOTE: SHOWN ARE GUTTER TRAYS AND INCLUDED ACCESSORIES (IRRIGATION LINE LOCKS, HEADER LOCKS, DRAIN MANIFOLDS, DRAIN SCREENS, BULKHEADS, AND TRAY SUPPORTS) THAT ARE INCLUDED WITH THE PURCHASE OF A CONVERSION KIT. INDIVIDUAL TRAY PURCHASES DO NOT INCLUDE THESE ACCESSORIES.