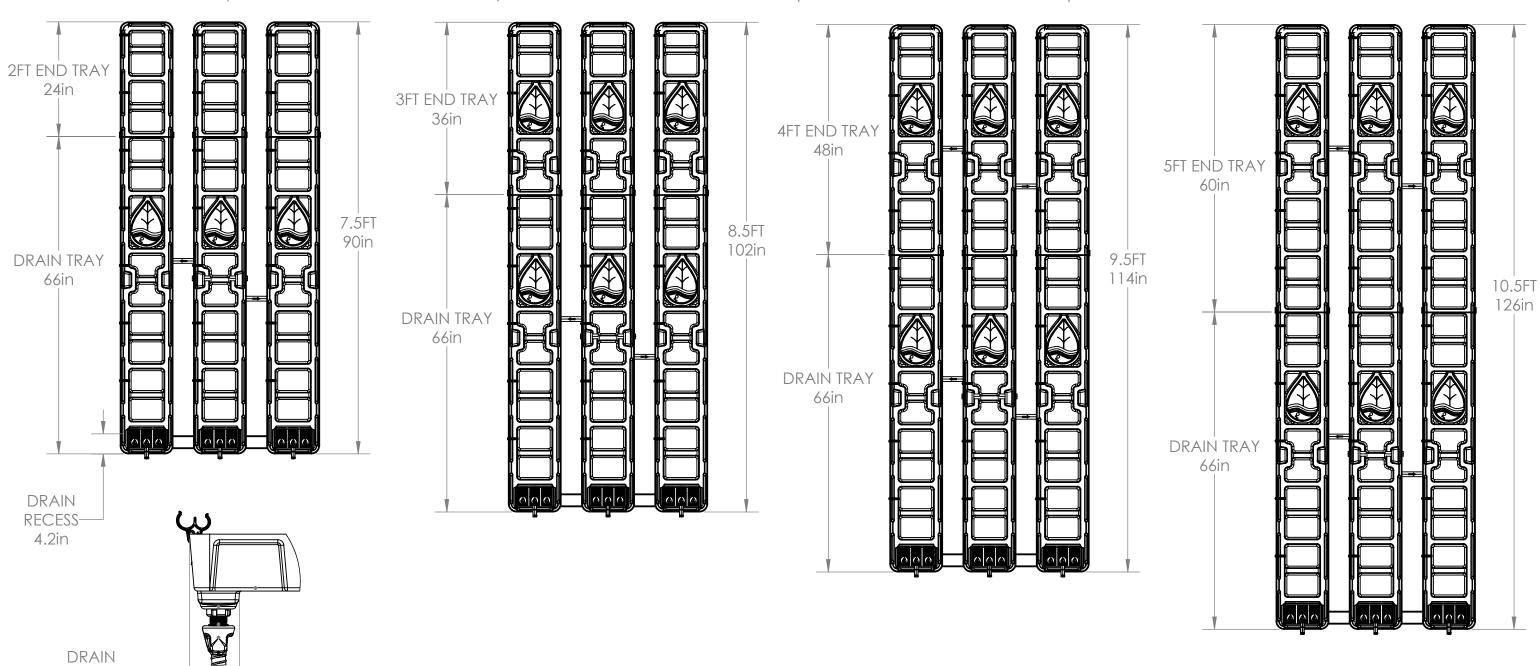

RECESS:

4.2in

NOTE: SHOWN ARE GUTTER TRAYS AND INCLUDED ACCESSORIES (IRRIGATION LINE LOCKS, HEADER LOCKS, DRAIN MANIFOLDS, DRAIN SCREENS, BULKHEADS, AND TRAY SUPPORTS) THAT ARE INCLUDED WITH THE PURCHASE OF A CONVERSION KIT. INDIVIDUAL TRAY PURCHASES DO NOT INCLUDE THESE ACCESSORIES.