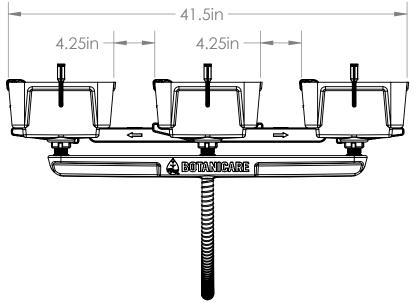

4 TRAYS WIDE (FOR 5FT WIDE BOTANICARE BENCH)

3 TRAYS WIDE (FOR 4FT WIDE BOTANICARE BENCH)