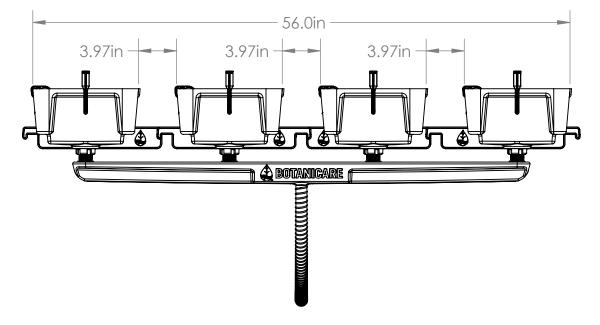

4 TRAYS WIDE (FOR 5FT WIDE BOTANICARE BENCH)

3 TRAYS WIDE (FOR 4FT WIDE BOTANICARE BENCH)